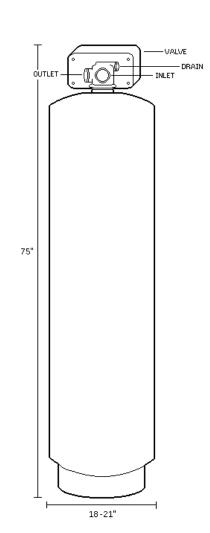

#### **Models:**

This Data Sheet covers the RainDance Water Systems line of 18" and 21" Iron Max backwashing filters.

**Iron:** Maximum 12ppm / mg/L – Ferrous & Ferric

Manganese: Maximum 5ppm / mg/L

Hydrogen Sulfide Gas: Maximum 3ppm / mg/L

**Sediment:** 3-5 Micron, Nominal

Ports: 1.5" NPT Stainless Steel - Inlet, Outlet, Drain